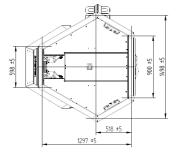

all simulation & training qualities of the NovaSim MR | DA42 are far beyond highest expectations!

## **Operational Setup.**







### Features.

- NOVASIM MR | DA42 combines State-of-the-Art Mixed Reality technologies with powerful dynamic motion enriched Virtual Training environments
- BRUNNER MR technologies and motion compensation algorithm with highly advanced and latency-free motion cueing algorithms to generate full immersion and best training value
- A fully integrated solution, with power electronics and controls seamlessly integrated into the base-frame, following BRUNNER's Plug-and-Play approach
- Easy and fast installation process, transportable
- Very compact footprint, versatile and affordable, with lowest life-cycle-costs
- Swiss Made, 2 Years warranty

## **Dimensions.**







Powered by



ヘヘトコロ