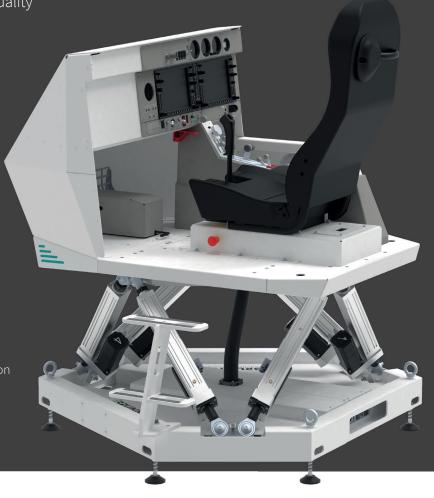

### In a Nutshell.

The NovaSim MR DA42 is a lightweight and compact Flight Simulation Training Device that uses Mixed-Reality Technology on a dynamic 6DoF Motion Platform to simulate the full Diamond Aircraft DA42 operational envelope and all outside environmental surroundings.

### Features.

- NOVASIM MR | DA42 combines State-of-the-Art Mixed Reality technologies with powerful dynamic motion enriched Virtual Training environments
- BRUNNER MR technologies and motion compensation algorithm with highly advanced and latency-free motion cueing algorithms to generate full immersion and best training value
- A fully integrated solution, with power electronics and controls seamlessly integrated into the base-frame, following BRUNNER's Plug-and-Play approach
- Easy and fast installation process, transportable
- Very compact footprint, versatile and affordable, with lowest life-cycle-costs
- Swiss Made, 2 Years warranty

## **Dimensions.**

Powered by

ヘヘトコロ