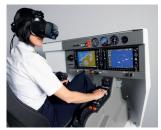

# Mixed Reality Flight Simulator for professional DA42 Pilot Training.

NOVASIM MR | DA42 replicates the twinengine Diamond DA42 aircraft and is equipped with FlightSafety International's Mixed-Reality Flight technology integrating its VITAL 1150 level-D image generator.

While wearing a VAJO XR-3 Mixed-Reality headset, the pilot interacts with real cockpit avionics and controls. The MR technology seamlessly merges the real cockpit and the virtual 360-degree outside view in the headset to give the pilot full immersion, with no limits on the field of view as it is normal within traditional flight simulators.