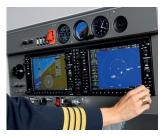

### **FEATURES**

- DA42 specific Cockpit
- G1000 Replica
- Flight Safety MR Flight SW
- Flight Safety Vital 1150 IG
- Sophisticated DA42 Flight Model
- Dynamic Control Loading
- VARJO XR-3 HMD Headset
- Instructor Station

### In a Nutshell.

The NovaSim MR DA42 is a lightweight and compact Flight Simulation Training Device that uses Mixed-Reality Technology on a dynamic 6DoF Motion Platform to simulate the full Diamond Aircraft DA42 operational envelope and all outside environmental surroundings.