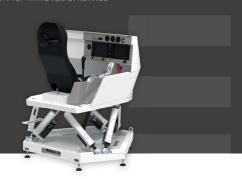

### In a Nutshell.

The NovaSim MR DA42 is a lightweight and compact Flight Simulation Training Device that uses Mixed-Reality Technology on a dynamic 6DoF Motion Platform to simulate the full Diamond Aircraft DA42 operational envelope and all outside environmental surroundings.

### Features.

- NOVASIM MR | DA42 combines State-of-the-Art Mixed Reality technologies with powerful dynamic motion enriched Virtual Training environments
- BRUNNER MR technologies and motion compensation algorithm with highly advanced and latency-free motion cueing algorithms to generate full immersion and best training value
- A fully integrated solution, with power electronics and controls seamlessly integrated into the base-frame, following BRUNNER's Plug-and-Play approach
- Easy and fast installation process, transportable
- Very compact footprint, versatile and affordable, with lowest life-cycle-costs
- Swiss Made, 2 Years warranty