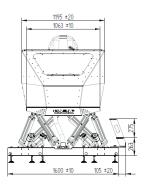

simulation & training qualities of the NovaSim MR | DA42 are far beyond highest expectations!

## **Operational Setup.**







### Features.

- NOVASIM MR | DA42 combines State-of-the-Art Mixed Reality technologies with powerful dynamic motion enriched Virtual Training environments
- BRUNNER MR technologies and motion compensation algorithm with highly advanced and latency-free motion cueing algorithms to generate full immersion and best training value
- A fully integrated solution, with power electronics and controls seamlessly integrated into the base-frame, following BRUNNER's Plug-and-Play approach
- Easy and fast installation process, transportable
- Very compact footprint, versatile and affordable, with lowest life-cycle-costs
- Swiss Made, 2 Years warranty

## **Dimensions.**







Powered by



ヘヘトコロ