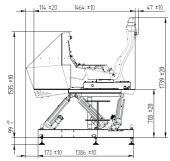

l simulation & training qualities of the NovaSim MR | DA42 are far beyond highest expectations!

## **Operational Setup.**







### Features.

- NOVASIM MR | DA42 combines State-of-the-Art Mixed Reality technologies with powerful dynamic motion enriched Virtual Training environments
- BRUNNER MR technologies and motion compensation algorithm with highly advanced and latency-free motion cueing algorithms to generate full immersion and best training value
- A fully integrated solution, with power electronics and controls seamlessly integrated into the base-frame, following BRUNNER's Plug-and-Play approach
- Easy and fast installation process, transportable
- Very compact footprint, versatile and affordable, with lowest life-cycle-costs
- Swiss Made, 2 Years warranty

## **Dimensions.**







Powered by



ヘヘトコロ