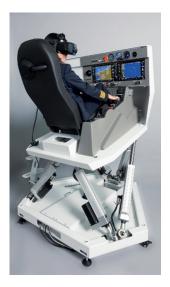

# Mixed Reality Flight Simulator for professional DA42 Pilot Training.

NOVASIM MR | DA42 replicates the twinengine Diamond DA42 aircraft and is equipped with FlightSafety International's Mixed-Reality Flight technology integrating its VITAL 1150 level-D image generator.

While wearing a VAJO XR-3 Mixed-Reality headset, the pilot interacts with real cockpit avionics and controls. The MR technology seamlessly merges the real cockpit and the virtual 360-degree outside view in the headset to give the pilot full immersion, with no limits on the field of view as it is normal within traditional flight simulators.